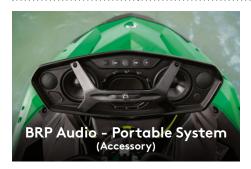

## Feature Highlights

High-quality, waterproof 50-watt Bluetooth  $\!\!\!^{\ddagger}$  portable sound system.

Additional storage space to bring more gear on board.

Innovative material that reduces weight while optimizing performance and efficiency. The color-in molding is more scratch-resistant than fiberglass.