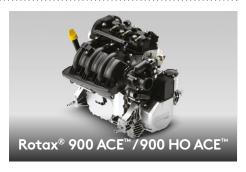

Handlegrip with Palm Rests

Tow Hook

| Rotax® Engine                            | 900 ACE™                                   | 900 HO ACE™                                              |
|------------------------------------------|--------------------------------------------|----------------------------------------------------------|
| Model                                    | 2-up                                       | 2-up                                                     |
| Intake system                            | Naturally aspirated                        |                                                          |
| Displacement                             | 899 cc                                     |                                                          |
| Cooling                                  | Closed-Loop Cooling system (CLCS)          |                                                          |
| Reverse system                           | Manual Reverse<br>Kit (Accessory)          | Electronic iBR®*                                         |
| Fuel type                                | 95 octane                                  |                                                          |
| Throttle System                          | iTC™ (Intelligent Throttle Control) system |                                                          |
| Exhaust System                           | D-Sea-Bel™ system                          |                                                          |
| Gauge                                    | 900 ACE™                                   | 900 HO ACE™                                              |
| Type of Gauge                            | Compact                                    |                                                          |
| Main Functions                           | Speedometer<br>RPM<br>Vehicle Hour Display | Speedometer<br>RPM<br>Vehicle Hour Display<br>Sport Mode |
| Weight                                   | 900 ACE™                                   | 900 HO ACE™                                              |
| Dry weight                               | 184 kg                                     | 190 kg                                                   |
| Warranty BRP limited warranty covers the | watercraft for two years.                  |                                                          |

Designed to improve freedom of movement while riding.

Two fuel efficient, compact and lightweight Rotax® engine options.

Makes boarding from the water easier and quicker.