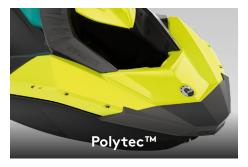

## REC LITE SPARK®

| Capacity                     | SPARK® 2up                                               |  |
|------------------------------|----------------------------------------------------------|--|
| Rider capacity               |                                                          |  |
| Weight capacity              | 160 kg                                                   |  |
| Fuel capacity                | 30 L                                                     |  |
| Storage capacity - Glove Box | 0.1.6 L                                                  |  |
| Storage capacity - Front Bin | 27 L<br>(900 ACE™ Accessory)                             |  |
| Dimensions                   |                                                          |  |
| Length                       | 279 cm                                                   |  |
| Width                        | 118 cm                                                   |  |
| Height                       | 41"/ 104 cm                                              |  |
| Hull                         |                                                          |  |
| Туре                         | SPARK® Hull                                              |  |
| Material                     | Polytec <sup>™</sup> - Lightweight and Scratch resistant |  |

## Feature Highlights

High-quality, waterproof 50-watt Bluetooth  $\!\!\!^{\ddagger}$  portable sound system.

Additional storage space to bring more gear on board.

Innovative material that reduces weight while optimizing performance and efficiency. The color-in molding is more scratch-resistant than fiberglass.