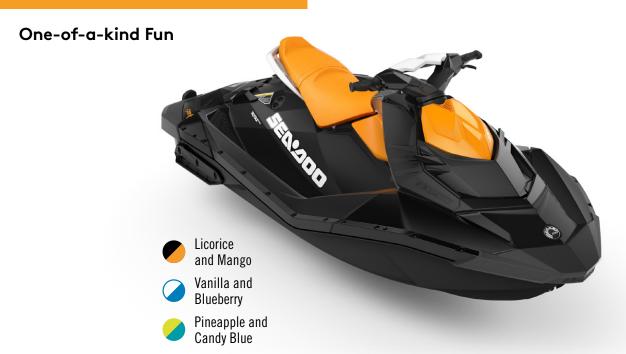

## REC LITE SPARK®

| Capacity                     | SPARK® 2up                                               |  |
|------------------------------|----------------------------------------------------------|--|
| Rider capacity               |                                                          |  |
| Weight capacity              | 160 kg                                                   |  |
| Fuel capacity                | 30 L                                                     |  |
| Storage capacity - Glove Box | 0.1.6 L                                                  |  |
| Storage capacity - Front Bin | 27 L<br>(900 ACE™ Accessory)                             |  |
| Dimensions                   |                                                          |  |
| Length                       | 279 cm                                                   |  |
| Width                        | 118 cm                                                   |  |
| Height                       | 41"/ 104 cm                                              |  |
| Hull                         |                                                          |  |
| Туре                         | SPARK® Hull                                              |  |
| Material                     | Polytec <sup>™</sup> - Lightweight and Scratch resistant |  |