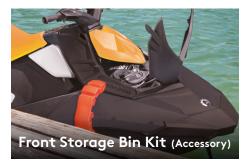

## Feature Highlights

High-quality, waterproof 50-watt Bluetooth  $\!\!\!^{\ddagger}$  portable sound system.

Additional storage space to bring more gear on board.

Innovative material that reduces weight while optimizing performance and efficiency. The color-in molding is more scratch-resistant than fiberglass.